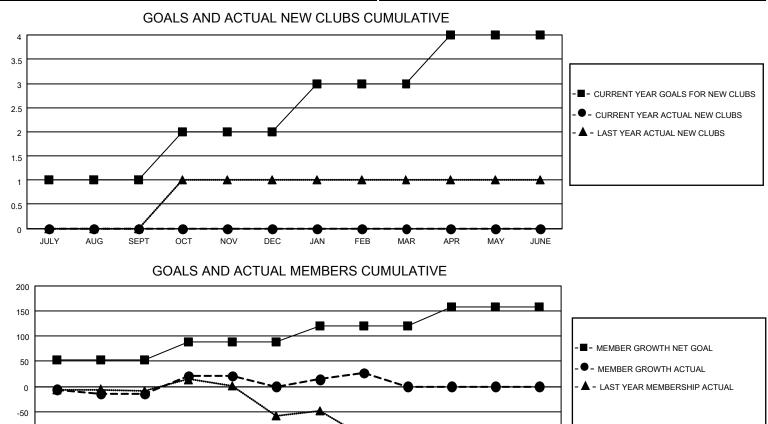

## LOCATION TURKEY

District 118 U

Results as of: 2/28/2022

|               | Club          | S           |               | Members               |                         |                         |                                                    |  |  |  |
|---------------|---------------|-------------|---------------|-----------------------|-------------------------|-------------------------|----------------------------------------------------|--|--|--|
|               | RESULTS FOR   | R 2021-2022 |               | RESULTS FOR 2021-2022 |                         |                         |                                                    |  |  |  |
| QUARTER       | NEW CLUB GOAL | NEW CLUBS   | DROPPED CLUBS | QUARTER MEM           | IBER GROWTH NET<br>GOAL | MEMBER GROWTH<br>ACTUAL | DROPPED<br>MEMBERS ACTUAL<br>(including transfers) |  |  |  |
| JULY/AUG/SEPT | 1             | 0           | 3             | JULY/AUG/SEPT         | 52                      | 21                      | 23                                                 |  |  |  |
| OCT/NOV/DEC   | 1             | 0           | 0             | OCT/NOV/DEC           | 37                      | 66                      | 46                                                 |  |  |  |
| JAN/FEB/MAR   | 1             | 0           | 0             | JAN/FEB/MAR           | 32                      | 51                      | 12                                                 |  |  |  |
| APR/MAY/JUNE  | 1             | 0           | 0             | APR/MAY/JUNE          | 37                      | 0                       | 0                                                  |  |  |  |

| -200 JULY AUG SEPT OCT  | NOV                                           | DEC JAN      | FEB | MAR     | APR                                                         | MAY                  | JUNE      |          |                        |    |
|-------------------------|-----------------------------------------------|--------------|-----|---------|-------------------------------------------------------------|----------------------|-----------|----------|------------------------|----|
| DROPPED CLUBS: 3        | 34 CLUBS OF 56 ADDED 1 OR<br>MORE NEW MEMBERS |              |     |         | GENDER DISTRIBUTION<br>MALE 400 (39.00<br>FEMALE 624 (60.94 |                      |           | <i>'</i> |                        |    |
| DROPPED MEMBERS         | 2                                             |              |     |         |                                                             | NON BINA<br>PREFER N |           | ANSWER   | 0 (0.00%)<br>0 (0.00%) |    |
| CLUB CANCELLED<br>OTHER | 0<br>79                                       | CLICK HERE F |     | JLATIVE |                                                             | TOTAL FAN            | AILY UNIT | MEMBERS  | 3                      | 48 |
| TOTAL                   |                                               |              |     | I       | FAMILY MEMBERS PAYING HALF DUES                             |                      |           | 26       |                        |    |